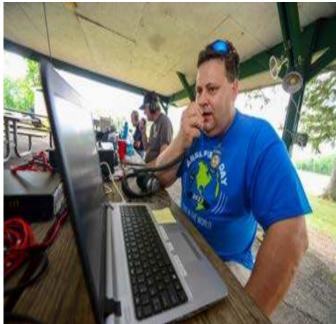

## THE RESULTS OF FIELD DAY 2023

The DLARC Field Day 2023 was a great success. All that participated had a good time. There were 53 participants with most getting on the air which is great to see. It was announced at the Club Meeting that the food must have been good because of the need to resupply Saturday afternoon. It was announced that 7 people took advantage of a VE Session to take their tests ad passed.

There were 324 QSO's on 2A. There were 175 QSO's by the GOTA Station.

A big thank you to all that helped make this year's Field Day a success. That includes those that helped with set-up, operate, cooked, and help tear down. Outstanding job by all.